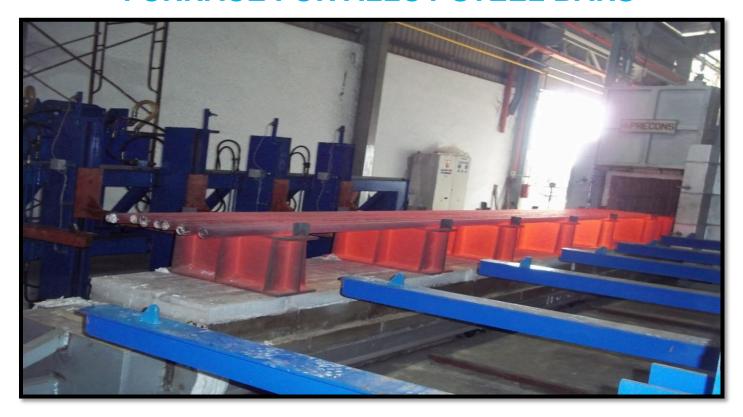

# EQUIPMENT: LPG FIRED HARDENING AND TEMPERING FURNACE FOR ALLOY STEEL BARS

**Customer: Chung Yih Steels Ltd., Malaysia** 

Qty: 2 Nos.

Capacity: 3T/batch

Max Working Temp: 1000°C Year of Installation: 2011

**Application: Hardening & Tempering of alloy steel bars** 