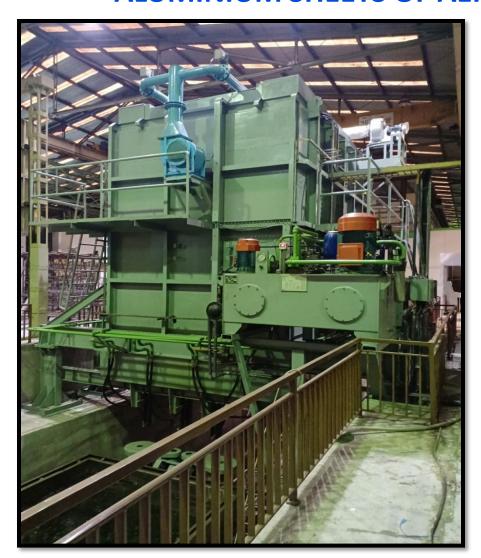

# EQUIPMENT: DROP BOTTOM FURNACE FOR SOLUTIONIZING OF ALUMINIUM SHEETS OF AERO SPACE COMPONENTS

**Customer: Indonesian Aerospace,** 

**Indonesia** 

**Max Working Temperature: 600 Deg C** 

Power Rating: 500 KW

**Year of Installation: 2017** 

**Application: Solutionizing of aluminium** 

sheets for aero space applications

July 2022