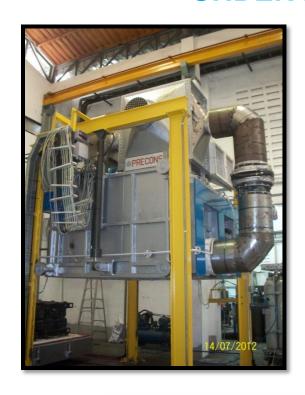

# EQUIPMENT: TRANSFORMER CORE ANNEALING FURNACE UNDER INERT ATMOSPHERE

Customer: Precise Electro-Mechanical works Co. Ltd., Thailand

Capacity: 4T/batch

Chamber size: 1800mm L x 1800mm W x 1800mm H

**Max Working Temp.: 850°C** 

**Year of installation: 2012** 

**Application: Transformer core annealing** 