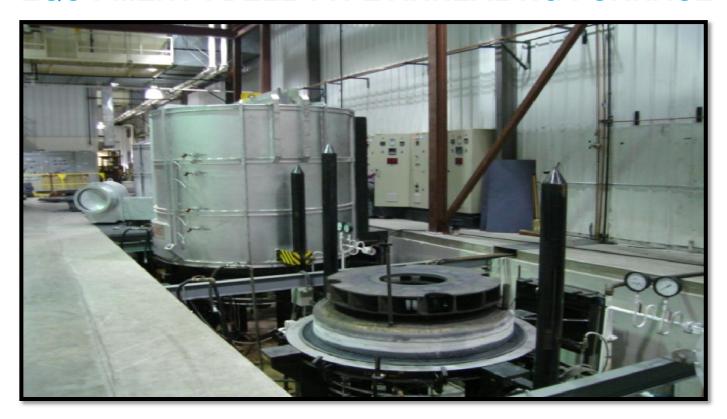

### **EQUIPMENT: BELL TYPE ANNEALING FURNACE**

**Customer: Pauwels Transformer, USA** 

Size: 1800 mm Dia x 1600 mm H

Max working temp: 1650°F

Capacity: 10000 lbs

**Application: Transformer core annealing** 