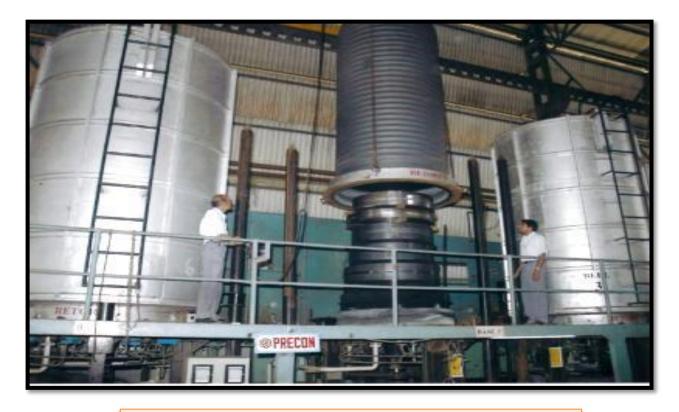

#### **EQUIPMENT: BELL TYPE ANNEALING FURNACE**

**Customer: Light Metal Industries SDN. BHD.**,

Malaysia

Size: 1650mm DIA x 3200mm H

**Capacity: 6T** 

Max working temp: 800°C

**Application: Annealing of wire rod coils for cold forge** 

applications