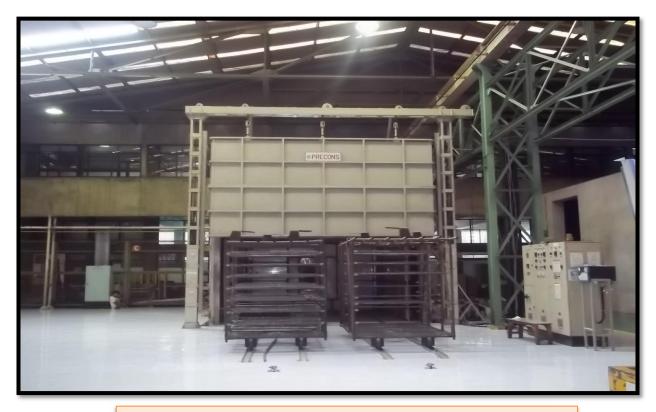

### EQUIPMENT: AGEING OVEN FOR AGEING OF ALUMINIUM SHEETS FOR AEROSPACE APPLICATION

Customer: Indonesian Aerospace, Indonesia Size: 4500mm L x 4000mm W x 2500mm H

Max working temp: 250°C Power Rating: 324KW Year of installation: 2006

**Application: Ageing of aluminium sheets for aero** 

space applications