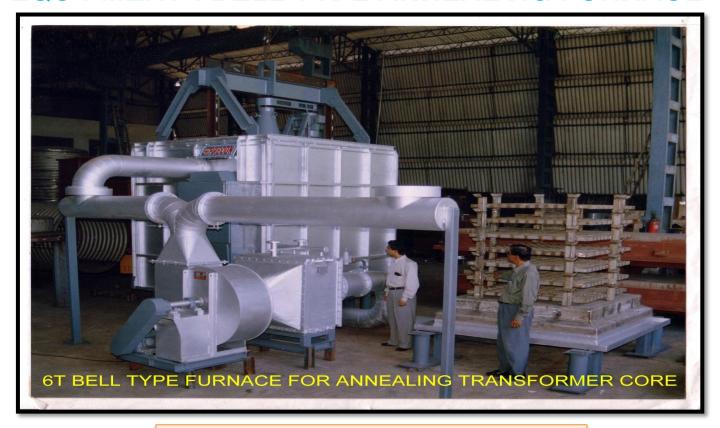

### **EQUIPMENT: BELL TYPE ANNEALING FURNACE**

**Customer: Electro Venture Limited, Bangladesh** 

Size: 1500mm L x 1500mm W x 2000mm H

**Capacity: 6T** 

Max working temp: 900°C

**Application: Transformer core annealing** 