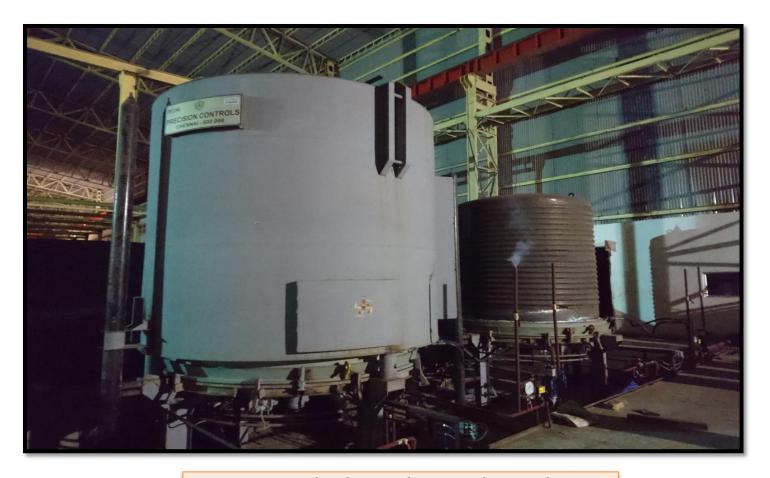

### **EQUIPMENT: 10T BELL TYPE ANNEALING FURNACE**

**Customer: Jagdamba Steels Pvt. Ltd., Nepal** 

**Capacity: 10T** 

Qty: 2 Bells + 3 Bases

Max. Working Temp: 800°C Year of installation: 2016

**Application: Annealing of MS wires** 