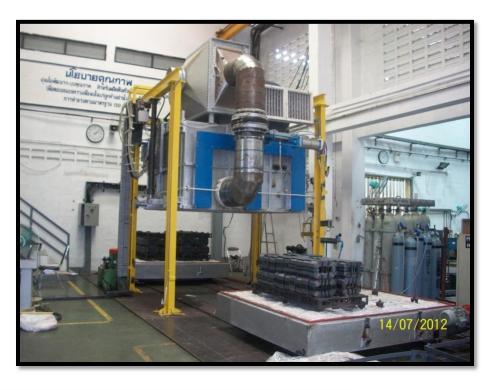

# EQUIPMENT: TRANSFORMER CORE ANNEALING FURNACE UNDER INERT ATMOSPHERE

Customer: Precise Electro-Mechanical works Co. Ltd., Thailand

Capacity: 4T/batch

Chamber size: 1800mm L x 1800mm W x 1800mm H

**Max Working Temp.: 850°C** 

**Year of installation: 2012** 

**Application: Transformer core annealing** 